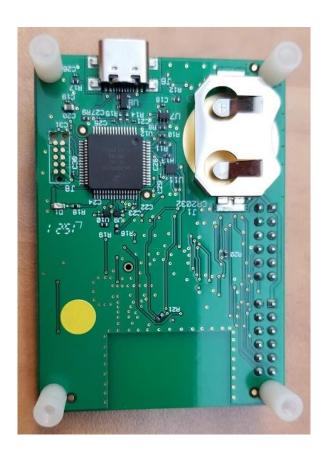

## **RSL15 EVB Yellow Sticker Notice**

Congratulations on the purchase of your RSL15 EVB.

In order to ensure adequate supply at launch, please be advised that a few RSL15 EVB Rev 1.1 boards were populated with an early version of the RSL15 device. These boards are marked with a yellow sticker on the underside, as shown below.

If you have received one of these boards, kindly note the following:

- The device may have sub-optimal receive sensitivity when buck mode is used
- Some calibration data may be missing from the calibration area in Flash
- It is recommended to operate the EVB only at room temperature